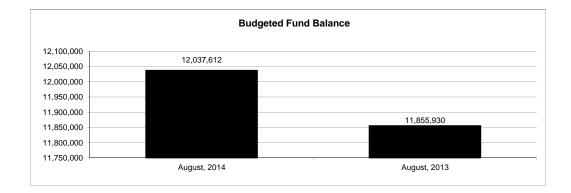

|                                                          | Internal Service Fund |                |                |               |                |               |                     |                     |  |  |
|----------------------------------------------------------|-----------------------|----------------|----------------|---------------|----------------|---------------|---------------------|---------------------|--|--|
| The School District of Sarasota County, FL               |                       |                |                |               |                |               |                     |                     |  |  |
| Revenue & Expenditures - Budget And Actual               | Account               | Budgeted       |                | Actual        | Percentage of  | Prior YTD     | Difference          | %                   |  |  |
| August 31, 2014                                          | Number                | Original       | Current        | Amounts       | Current Budget | Actual        | Increase/(Decrease) | Increase/(Decrease) |  |  |
| REVENUES                                                 |                       |                |                |               |                |               |                     |                     |  |  |
| Federal Direct                                           | 3100                  |                |                |               |                |               |                     |                     |  |  |
| Federal Through State                                    | 3200                  |                |                |               |                |               |                     |                     |  |  |
| State Sources                                            | 3300                  |                |                |               |                |               |                     |                     |  |  |
| Local Sources                                            | 3400                  | 5,172,450.00   | 5,172,450.00   | 651,240.00    | 12.59%         | 575,961.85    | 75,278.15           | 13.07%              |  |  |
| Total Revenues                                           |                       | 5,172,450.00   | 5,172,450.00   | 651,240.00    | 12.59%         | 575,961.85    | 75,278.15           | 13.07%              |  |  |
| EXPENDITURES                                             |                       |                |                |               |                |               |                     |                     |  |  |
| Current:                                                 |                       |                |                |               |                |               |                     |                     |  |  |
| Instruction                                              | 5000                  |                |                |               |                |               |                     |                     |  |  |
| Pupil Personnel Services                                 | 6100                  |                |                |               |                |               |                     |                     |  |  |
| Instructional Media Services                             | 6200                  |                |                |               |                |               |                     |                     |  |  |
| Instruction and Curriculum Development Services          | 6300                  |                |                |               |                |               |                     |                     |  |  |
| Instructional Staff Training Services                    | 6400                  |                |                |               |                |               |                     |                     |  |  |
| Instruction Related Technolgy                            | 6500                  |                |                |               |                |               |                     |                     |  |  |
| Board                                                    | 7100                  |                |                |               |                |               |                     |                     |  |  |
| General Administration                                   | 7200                  |                |                |               |                |               |                     |                     |  |  |
| School Administration                                    | 7300                  |                |                |               |                |               |                     |                     |  |  |
| Facilities Acquisition and Construction                  | 7410                  |                |                |               |                |               |                     |                     |  |  |
| Fiscal Services                                          | 7500                  |                |                |               |                |               |                     |                     |  |  |
| Food Services                                            | 7600                  |                |                |               |                |               |                     |                     |  |  |
| Central Services                                         | 7700                  | 7,299,718.00   | 7,299,718.00   | 806,061.32    | 11.04%         | 763,619.87    | 42,441.45           | 5.56%               |  |  |
| Pupil Transportation Services                            | 7800                  |                |                |               |                |               |                     |                     |  |  |
| Operation of Plant                                       | 7900                  |                |                |               |                |               |                     |                     |  |  |
| Maintenance of Plant                                     | 8100                  |                |                |               |                |               |                     |                     |  |  |
| Administrative Tech Services                             | 8200                  |                |                |               |                |               |                     |                     |  |  |
| Community Services                                       | 9100                  |                |                |               |                |               |                     |                     |  |  |
| Debt Service                                             | 9200                  |                |                |               |                |               |                     |                     |  |  |
| Total Expenditures                                       |                       | 7,299,718.00   | 7,299,718.00   | 806,061.32    | 11.04%         | 763,619.87    | 42,441.45           | 5.56%               |  |  |
| Excess (Deficiency) of Revenues Over (Under) Expenditure | S                     | (2,127,268.00) | (2,127,268.00) | (154,821.32)  | 7.28%          | (187,658.02)  | 32,836.70           | -17.50%             |  |  |
| OTHER FINANCING SOURCES (USES)                           |                       |                |                |               |                |               |                     |                     |  |  |
| Transfers In                                             | 3600                  | 550,279.00     | 550,279.00     | 0.00          | 0.00%          | 0.00          | 0.00                |                     |  |  |
| Transfers Out                                            | 9700                  |                |                |               |                |               |                     |                     |  |  |
| Total Other Financing Sources (Uses)                     |                       | 550,279.00     | 550,279.00     | 0.00          | 0.00%          | 0.00          | 0.00                |                     |  |  |
| Change in Net Position                                   | İ İ                   | (1,576,989.00) | (1,576,989.00) | (154,821.32)  | 9.82%          | (187,658.02)  | 32,836.70           | -17.50%             |  |  |
| Net Position, Prior Year                                 | 2800                  | 13,614,601.00  | 13,614,601.00  | 13,614,599.82 | 100.00%        | 12,736,681.03 | 877,918.79          | 6.89%               |  |  |
| Adjustment to Net Position                               | 2891                  |                |                |               |                |               |                     |                     |  |  |
| Net Position, Current Year                               | 2700                  | 12,037,612.00  | 12,037,612.00  | 13,459,778.50 | 111.81%        | 12,549,023.01 | 910,755.49          | 7.26%               |  |  |