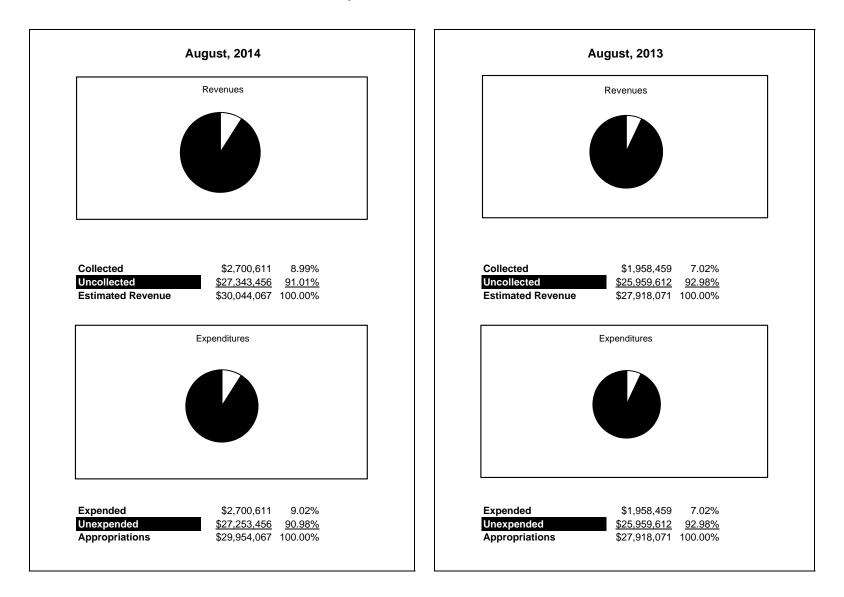

|                                                          | Special Revenue |                                                              |               |              |                |              |                     |                     |  |
|----------------------------------------------------------|-----------------|--------------------------------------------------------------|---------------|--------------|----------------|--------------|---------------------|---------------------|--|
| The School District of Sarasota County, FL               |                 | Budgeted Amounts Actual Percentage of Prior YTD Difference % |               |              |                |              |                     |                     |  |
| Revenue & Expenditures - Budget And Actual               | Account         | 8                                                            |               | Actual       | Percentage of  | Prior YTD    | Difference          | %                   |  |
| August 31, 2014                                          | Number          | Original                                                     | Current       | Amounts      | Current Budget | Actual       | Increase/(Decrease) | Increase/(Decrease) |  |
| Federal Direct                                           | 3100            | 805,000.00                                                   | 805,000.00    | 79,208.79    | 9.84%          | 74,398.03    | 4.810.76            |                     |  |
| Federal Through State                                    | 3200            | 24,132,277.00                                                | 27,285,717.00 | 1,434,463.47 | 5.26%          | 1,361,143.28 | 73,320.19           | 5.39%               |  |
| State Sources                                            | 3200            | 24,132,277.00                                                | 27,203,717.00 | 1,434,403.47 | 5.2070         | 1,301,143.28 | 75,520.19           | 5.5970              |  |
| Local Sources                                            | 3400            | 2,818,332.00                                                 | 1,953,350.00  | 1,186,938.77 | 60.76%         | 522,917.98   | 664,020.79          | 126.98%             |  |
| Total Revenues                                           | 3400            | 27.755.609.00                                                | 30.044.067.00 | 2,700.611.03 | 8.99%          | 1,958,459,29 | 742,151,74          | 37.89%              |  |
| EXPENDITURES                                             |                 | 21,155,009.00                                                | 30,044,007.00 | 2,700,011.05 | 0.7770         | 1,750,457.27 | 742,151.74          | 57.6770             |  |
| Current:                                                 | 1               |                                                              |               |              | I I            |              |                     |                     |  |
| Instruction                                              | 5000            | 16,657,964.00                                                | 16,251,773.00 | 1,975,987.42 | 12.16%         | 985,040.70   | 990,946.72          | 100.60%             |  |
| Pupil Personnel Services                                 | 6100            | 2,708,734.00                                                 | 3,162,119.00  | 207.408.93   | 6.56%          | 148.119.76   | 59,289.17           | 40.03%              |  |
| Instructional Media Services                             | 6200            | 10,000.00                                                    | 19,909.00     | 0.00         | 0.00%          | 7,332.51     | (7,332.51)          | -100.00%            |  |
| Instruction and Curriculum Development Services          | 6300            | 1,006,713.00                                                 | 986,103.00    | 49,493.03    | 5.02%          | 132,025.34   | (82,532.31)         | -62.51%             |  |
| Instructional Staff Training Services                    | 6400            | 4,127,819.00                                                 | 5,149,684.00  | 292,618.73   | 5.68%          | 465,252.15   | (172,633.42)        | -37.11%             |  |
| Instruction Related Technolgy                            | 6500            | 635,175.00                                                   | 944,875.00    | 11.703.38    | 1.24%          | 15.000.00    | (3.296.62)          |                     |  |
| Board                                                    | 7100            | 18,750.00                                                    | ,             | ,            |                | .,           | (-, ,               |                     |  |
| General Administration                                   | 7200            | 907,245.00                                                   | 1,149,025.00  | 38,483.43    | 3.35%          | 55,474.59    | (16,991.16)         | -30.63%             |  |
| School Administration                                    | 7300            | 24,683.00                                                    | 400.00        | 1,075.84     | 268.96%        | ,            | 1,075.84            |                     |  |
| Facilities Acquisition and Construction                  | 7410            | 17,180.00                                                    | 95,000.00     | 0.00         | 0.00%          | 0.00         | 0.00                |                     |  |
| Fiscal Services                                          | 7500            | 82,139.00                                                    | 143,142.00    | 7,913.87     | 5.53%          | 8,961.93     | (1,048.06)          | -11.69%             |  |
| Food Services                                            | 7600            | 600,255.00                                                   |               |              |                |              |                     |                     |  |
| Central Services                                         | 7700            | 106,425.00                                                   | 1,118,746.00  | 36,717.61    | 3.28%          | 47,769.97    | (11,052.36)         | -23.14%             |  |
| Pupil Transportation Services                            | 7800            | 47,041.00                                                    | 200,987.00    | 0.00         | 0.00%          | 6,951.24     | (6,951.24)          | -100.00%            |  |
| Operation of Plant                                       | 7900            | 80.00                                                        | 10,600.00     | 0.00         | 0.00%          | 12,000.00    | (12,000.00)         | -100.00%            |  |
| Maintenance of Plant                                     | 8100            |                                                              |               |              |                |              |                     |                     |  |
| Administrative Tech Services                             | 8200            |                                                              |               |              |                |              |                     |                     |  |
| Community Services                                       | 9100            | 805,406.00                                                   | 721,704.00    | 79,208.79    | 10.98%         | 74,531.10    | 4,677.69            |                     |  |
| Debt Service                                             | 9200            |                                                              |               |              |                |              |                     |                     |  |
| Total Expenditures                                       |                 | 27,755,609.00                                                | 29,954,067.00 | 2,700,611.03 | 9.02%          | 1,958,459.29 | 742,151.74          | 37.89%              |  |
| Excess (Deficiency) of Revenues Over (Under) Expenditure | S               | 0.00                                                         | 90,000.00     | 0.00         |                | 0.00         | 0.00                |                     |  |
| OTHER FINANCING SOURCES (USES)                           |                 |                                                              |               |              |                |              |                     |                     |  |
| Transfers In                                             | 3600            |                                                              |               |              |                |              |                     |                     |  |
| Transfers Out                                            | 9700            |                                                              |               |              |                |              |                     |                     |  |
| Total Other Financing Sources (Uses)                     |                 | 0.00                                                         | 0.00          | 0.00         |                | 0.00         | 0.00                |                     |  |
| Net Change in Fund Balances                              |                 | 0.00                                                         | 90,000.00     | 0.00         |                | 0.00         | 0.00                |                     |  |
| Fund Balances, Prior Year                                | 2800            | 64,583.00                                                    | 0.00          | 64,583.12    |                | 63,441.68    | 1,141.44            |                     |  |
| Adjustment to Fund Balances                              | 2891            |                                                              |               |              |                |              |                     |                     |  |
| Fund Balances, Current Year                              | 2700            | 64,583.00                                                    | 90,000.00     | 64,583.12    |                | 63,441.68    | 1,141.44            |                     |  |

## **Special Revenue Fund**