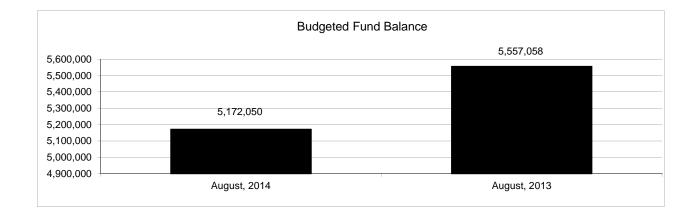

|                                                          | Food Service |                         |                            |                 |                |                 |                     |                     |  |  |
|----------------------------------------------------------|--------------|-------------------------|----------------------------|-----------------|----------------|-----------------|---------------------|---------------------|--|--|
| The School District of Sarasota County, FL               |              |                         |                            |                 |                |                 |                     |                     |  |  |
| Revenue & Expenditures - Budget And Actual               | Account      | Budgeted                |                            | Actual          | Percentage of  | Prior YTD       | Difference          | %                   |  |  |
| August 31, 2014                                          | Number       | Original                | Current                    | Amounts         | Current Budget | Actual          | Increase/(Decrease) | Increase/(Decrease) |  |  |
|                                                          | 21.00        |                         |                            |                 |                |                 |                     |                     |  |  |
| Federal Direct                                           | 3100         | 12.070.426.00           | 12.270.426.00              |                 | 0.000/         | 0.00            | 0.00                |                     |  |  |
| Federal Through State                                    | 3200         | 13,270,426.00           | 13,270,426.00              | 0.00            | 0.00%          | 0.00            | 0.00                |                     |  |  |
| State Sources                                            | 3300         | 175,251.00 5,025,125.00 | 175,251.00<br>5,025,125.00 | 0.00 607,587.11 | 0.00%          | 0.00 644,603.12 | 0.00                | 5 740/              |  |  |
| Local Sources                                            | 3400         | 1                       | 1.1.1                      | 1               |                | 1               | (37,016.01)         | -5.74%              |  |  |
| Total Revenues                                           |              | 18,470,802.00           | 18,470,802.00              | 607,587.11      | 3.29%          | 644,603.12      | (37,016.01)         | -5.74%              |  |  |
| EXPENDITURES                                             |              |                         | I                          |                 | I              |                 |                     |                     |  |  |
| Current:                                                 |              |                         |                            |                 |                |                 |                     |                     |  |  |
| Instruction                                              | 5000         |                         |                            |                 |                |                 |                     |                     |  |  |
| Pupil Personnel Services                                 | 6100         |                         |                            |                 |                |                 |                     |                     |  |  |
| Instructional Media Services                             | 6200         |                         |                            |                 |                |                 |                     |                     |  |  |
| Instruction and Curriculum Development Services          | 6300         |                         |                            |                 |                |                 |                     |                     |  |  |
| Instructional Staff Training Services                    | 6400         |                         |                            |                 |                |                 |                     |                     |  |  |
| Instruction Related Technolgy                            | 6500         |                         |                            |                 |                |                 |                     |                     |  |  |
| Board                                                    | 7100         |                         |                            |                 |                |                 |                     |                     |  |  |
| General Administration                                   | 7200         |                         |                            |                 |                |                 |                     |                     |  |  |
| School Administration                                    | 7300         |                         |                            |                 |                |                 |                     |                     |  |  |
| Facilities Acquisition and Construction                  | 7410         |                         |                            |                 |                |                 |                     |                     |  |  |
| Fiscal Services                                          | 7500         |                         |                            |                 |                |                 |                     |                     |  |  |
| Food Services                                            | 7600         | 18,429,717.00           | 18,429,717.00              | 1,471,737.27    | 7.99%          | 1,459,211.76    | 12,525.51           | 0.86%               |  |  |
| Central Services                                         | 7700         |                         |                            |                 |                |                 |                     |                     |  |  |
| Pupil Transportation Services                            | 7800         |                         |                            |                 |                |                 |                     |                     |  |  |
| Operation of Plant                                       | 7900         |                         |                            |                 |                |                 |                     |                     |  |  |
| Maintenance of Plant                                     | 8100         |                         |                            |                 |                |                 |                     |                     |  |  |
| Administrative Tech Services                             | 8200         |                         |                            |                 |                |                 |                     |                     |  |  |
| Community Services                                       | 9100         |                         |                            |                 |                |                 |                     |                     |  |  |
| Debt Service                                             | 9200         |                         |                            |                 |                |                 |                     |                     |  |  |
| Total Expenditures                                       |              | 18,429,717.00           | 18,429,717.00              | 1,471,737.27    | 7.99%          | 1,459,211.76    | 12,525.51           | 0.86%               |  |  |
| Excess (Deficiency) of Revenues Over (Under) Expenditure | s            | 41,085.00               | 41,085.00                  | (864,150.16)    | -2103.32%      | (814,608.64)    | (49,541.52)         | 6.08%               |  |  |
| OTHER FINANCING SOURCES (USES)                           |              |                         |                            |                 |                |                 |                     |                     |  |  |
| Transfers In                                             | 3600         |                         |                            |                 |                |                 |                     |                     |  |  |
| Transfers Out                                            | 9700         |                         |                            |                 |                |                 |                     |                     |  |  |
| Total Other Financing Sources (Uses)                     |              | 0.00                    | 0.00                       | 0.00            |                | 0.00            | 0.00                |                     |  |  |
| Net Change in Fund Balances                              |              | 41,085.00               | 41,085.00                  | (864,150.16)    | -2103.32%      | (814,608.64)    | (49,541.52)         | 6.08%               |  |  |
| Fund Balances, Prior Year                                | 2800         | 5,130,965.00            | 5,130,965.00               | 5,130,964.70    | 100.00%        | 4,470,012.85    | 660,951.85          | 14.79%              |  |  |
| Adjustment to Fund Balances                              | 2891         | , ,                     | , , , • •                  | , ,             |                | , ,             | ,.                  | ,,,,                |  |  |
| Fund Balances, Current Year                              | 2700         | 5,172,050.00            | 5,172,050.00               | 4,266,814.54    | 82.50%         | 3,655,404.21    | 611,410.33          | 16.73%              |  |  |