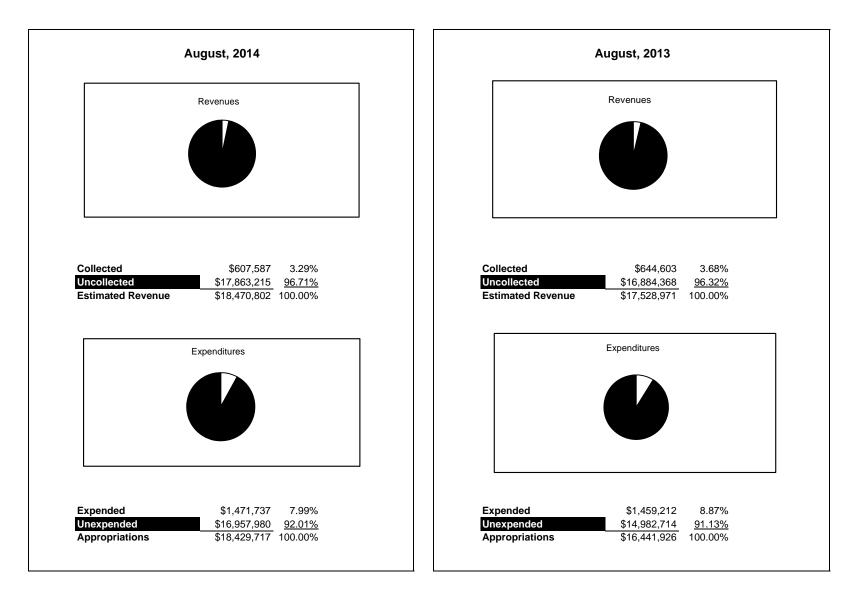

|                                                          | Food Service |                         |                            |                 |                |                 |                     |                     |  |  |
|----------------------------------------------------------|--------------|-------------------------|----------------------------|-----------------|----------------|-----------------|---------------------|---------------------|--|--|
| The School District of Sarasota County, FL               |              |                         |                            |                 |                |                 |                     |                     |  |  |
| Revenue & Expenditures - Budget And Actual               | Account      | Budgeted                |                            | Actual          | Percentage of  | Prior YTD       | Difference          | %                   |  |  |
| August 31, 2014                                          | Number       | Original                | Current                    | Amounts         | Current Budget | Actual          | Increase/(Decrease) | Increase/(Decrease) |  |  |
|                                                          | 21.00        |                         |                            |                 |                |                 |                     |                     |  |  |
| Federal Direct                                           | 3100         | 12.070.426.00           | 12.270.426.00              |                 | 0.000/         | 0.00            | 0.00                |                     |  |  |
| Federal Through State                                    | 3200         | 13,270,426.00           | 13,270,426.00              | 0.00            | 0.00%          | 0.00            | 0.00                |                     |  |  |
| State Sources                                            | 3300         | 175,251.00 5,025,125.00 | 175,251.00<br>5,025,125.00 | 0.00 607,587.11 | 0.00%          | 0.00 644,603.12 | 0.00                | 5 740/              |  |  |
| Local Sources                                            | 3400         | 1                       | 1.1.1                      | 1               |                | 1               | (37,016.01)         | -5.74%              |  |  |
| Total Revenues                                           |              | 18,470,802.00           | 18,470,802.00              | 607,587.11      | 3.29%          | 644,603.12      | (37,016.01)         | -5.74%              |  |  |
| EXPENDITURES                                             |              |                         | I                          |                 | I              |                 |                     |                     |  |  |
| Current:                                                 |              |                         |                            |                 |                |                 |                     |                     |  |  |
| Instruction                                              | 5000         |                         |                            |                 |                |                 |                     |                     |  |  |
| Pupil Personnel Services                                 | 6100         |                         |                            |                 |                |                 |                     |                     |  |  |
| Instructional Media Services                             | 6200         |                         |                            |                 |                |                 |                     |                     |  |  |
| Instruction and Curriculum Development Services          | 6300         |                         |                            |                 |                |                 |                     |                     |  |  |
| Instructional Staff Training Services                    | 6400         |                         |                            |                 |                |                 |                     |                     |  |  |
| Instruction Related Technolgy                            | 6500         |                         |                            |                 |                |                 |                     |                     |  |  |
| Board                                                    | 7100         |                         |                            |                 |                |                 |                     |                     |  |  |
| General Administration                                   | 7200         |                         |                            |                 |                |                 |                     |                     |  |  |
| School Administration                                    | 7300         |                         |                            |                 |                |                 |                     |                     |  |  |
| Facilities Acquisition and Construction                  | 7410         |                         |                            |                 |                |                 |                     |                     |  |  |
| Fiscal Services                                          | 7500         |                         |                            |                 |                |                 |                     |                     |  |  |
| Food Services                                            | 7600         | 18,429,717.00           | 18,429,717.00              | 1,471,737.27    | 7.99%          | 1,459,211.76    | 12,525.51           | 0.86%               |  |  |
| Central Services                                         | 7700         |                         |                            |                 |                |                 |                     |                     |  |  |
| Pupil Transportation Services                            | 7800         |                         |                            |                 |                |                 |                     |                     |  |  |
| Operation of Plant                                       | 7900         |                         |                            |                 |                |                 |                     |                     |  |  |
| Maintenance of Plant                                     | 8100         |                         |                            |                 |                |                 |                     |                     |  |  |
| Administrative Tech Services                             | 8200         |                         |                            |                 |                |                 |                     |                     |  |  |
| Community Services                                       | 9100         |                         |                            |                 |                |                 |                     |                     |  |  |
| Debt Service                                             | 9200         |                         |                            |                 |                |                 |                     |                     |  |  |
| Total Expenditures                                       |              | 18,429,717.00           | 18,429,717.00              | 1,471,737.27    | 7.99%          | 1,459,211.76    | 12,525.51           | 0.86%               |  |  |
| Excess (Deficiency) of Revenues Over (Under) Expenditure | s            | 41,085.00               | 41,085.00                  | (864,150.16)    | -2103.32%      | (814,608.64)    | (49,541.52)         | 6.08%               |  |  |
| OTHER FINANCING SOURCES (USES)                           |              |                         |                            |                 |                |                 |                     |                     |  |  |
| Transfers In                                             | 3600         |                         |                            |                 |                |                 |                     |                     |  |  |
| Transfers Out                                            | 9700         |                         |                            |                 |                |                 |                     |                     |  |  |
| Total Other Financing Sources (Uses)                     |              | 0.00                    | 0.00                       | 0.00            |                | 0.00            | 0.00                |                     |  |  |
| Net Change in Fund Balances                              |              | 41,085.00               | 41,085.00                  | (864,150.16)    | -2103.32%      | (814,608.64)    | (49,541.52)         | 6.08%               |  |  |
| Fund Balances, Prior Year                                | 2800         | 5,130,965.00            | 5,130,965.00               | 5,130,964.70    | 100.00%        | 4,470,012.85    | 660,951.85          | 14.79%              |  |  |
| Adjustment to Fund Balances                              | 2891         | , ,                     | , , , • •                  | , ,             |                | , ,             | ,.                  | ,,,,                |  |  |
| Fund Balances, Current Year                              | 2700         | 5,172,050.00            | 5,172,050.00               | 4,266,814.54    | 82.50%         | 3,655,404.21    | 611,410.33          | 16.73%              |  |  |

### **Food Service Fund**

# **Food Service Fund**