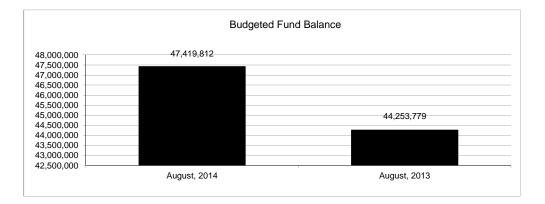

|                                                          | General Fund |                 |                 |                 |                |                 |                     |                     |  |
|----------------------------------------------------------|--------------|-----------------|-----------------|-----------------|----------------|-----------------|---------------------|---------------------|--|
| The School District of Sarasota County, FL               |              |                 |                 |                 |                |                 |                     |                     |  |
| Revenue & Expenditures - Budget And Actual               | Account      |                 | Amounts         | Actual          | Percentage of  | Prior YTD       | Difference          | %                   |  |
| August 31, 2014                                          | Number       | Original        | Current         | Amounts         | Current Budget | Actual          | Increase/(Decrease) | Increase/(Decrease) |  |
| REVENUES                                                 |              |                 |                 |                 |                |                 |                     |                     |  |
| Federal Direct                                           | 3100         | 350,500.00      | 350,500.00      | 65,961.26       | 18.82%         | 48,708.60       | 17,252.66           | 35.42%              |  |
| Federal Through State                                    | 3200         | 1,938,298.00    | 1,938,298.00    | 84,677.94       |                | 45,216.11       | 39,461.83           | 87.27%              |  |
| State Sources                                            | 3300         | 79,964,879.00   | 79,964,879.00   | 13,279,840.72   | 16.61%         | 12,042,330.88   | 1,237,509.84        | 10.28%              |  |
| Local Sources                                            | 3400         | 290,112,357.00  | 290,112,357.00  | 584,958.41      | 0.20%          | 354,718.68      | 230,239.73          |                     |  |
| Total Revenues                                           |              | 372,366,034.00  | 372,366,034.00  | 14,015,438.33   | 3.76%          | 12,490,974.27   | 1,524,464.06        | 12.20%              |  |
| EXPENDITURES                                             |              |                 |                 |                 |                |                 |                     |                     |  |
| Current:                                                 |              |                 |                 |                 |                |                 |                     |                     |  |
| Instruction                                              | 5000         | 260,841,161.00  | 260,841,161.00  | 23,297,726.87   | 8.93%          | 21,884,584.25   | 1,413,142.62        | 6.46%               |  |
| Pupil Personnel Services                                 | 6100         | 21,815,269.00   | 21,815,269.00   | 2,135,692.86    | 9.79%          | 2,033,137.84    | 102,555.02          | 5.04%               |  |
| Instructional Media Services                             | 6200         | 3,289,515.00    | 3,289,515.00    | 549,473.42      | 16.70%         | 451,002.50      | 98,470.92           | 21.83%              |  |
| Instruction and Curriculum Development Services          | 6300         | 2,767,848.00    | 2,767,848.00    | 328,755.51      | 11.88%         | 381,117.06      | (52,361.55)         | -13.74%             |  |
| Instructional Staff Training Services                    | 6400         | 1,207,874.00    | 1,207,874.00    | 107,012.29      | 8.86%          | 166,169.88      | (59,157.59)         | -35.60%             |  |
| Instruction Related Technolgy                            | 6500         | 3,052,906.00    | 3,052,906.00    | 544,269.68      | 17.83%         | 496,786.69      | 47,482.99           | 9.56%               |  |
| Board                                                    | 7100         | 880,096.00      | 880,096.00      | 97,315.78       | 11.06%         | 77,187.82       | 20,127.96           | 26.08%              |  |
| General Administration                                   | 7200         | 1,553,038.00    | 1,553,038.00    | 347,467.86      | 22.37%         | 226,606.74      | 120,861.12          | 53.34%              |  |
| School Administration                                    | 7300         | 18,044,129.00   | 18,044,129.00   | 2,518,809.73    | 13.96%         | 2,520,319.74    | (1,510.01)          | -0.06%              |  |
| Facilities Acquisition and Construction                  | 7410         | 23,794.00       | 23,794.00       | 12,298.00       | 51.69%         | 250.00          | 12,048.00           | 4819.20%            |  |
| Fiscal Services                                          | 7500         | 1,954,090.00    | 1,954,090.00    | 331,381.76      | 16.96%         | 313,615.69      | 17,766.07           | 5.66%               |  |
| Food Services                                            | 7600         | 69,524.00       | 69,524.00       | 1,963.44        | 2.82%          | 2,217.87        | (254.43)            | -11.47%             |  |
| Central Services                                         | 7700         | 5,985,123.00    | 5,985,123.00    | 1,044,288.46    | 17.45%         | 912,049.76      | 132,238.70          | 14.50%              |  |
| Pupil Transportation Services                            | 7800         | 17,321,818.00   | 17,321,818.00   | 1,565,182.29    | 9.04%          | 1,768,197.77    | (203,015.48)        | -11.48%             |  |
| Operation of Plant                                       | 7900         | 35,294,458.00   | 35,294,458.00   | 5,163,182.58    | 14.63%         | 5,433,528.29    | (270,345.71)        | -4.98%              |  |
| Maintenance of Plant                                     | 8100         | 14,757,044.00   | 14,757,044.00   | 2,971,367.72    | 20.14%         | 2,759,419.43    | 211,948.29          | 7.68%               |  |
| Administrative Tech Services                             | 8200         | 3,856,509.00    | 3,856,509.00    | 665,497.69      | 17.26%         | 685,333.17      | (19,835.48)         | -2.89%              |  |
| Community Services                                       | 9100         | 2,798,063.00    | 2,798,063.00    | 261,789.17      | 9.36%          | 106,190.47      | 155,598.70          | 146.53%             |  |
| Debt Service                                             | 9200         |                 |                 |                 |                |                 |                     |                     |  |
| Total Expenditures                                       |              | 395,512,259.00  | 395,512,259.00  | 41,943,475.11   | 10.60%         | 40,217,714.97   | 1,725,760.14        | 4.29%               |  |
| Excess (Deficiency) of Revenues Over (Under) Expenditure | s            | (23,146,225.00) | (23,146,225.00) | (27,928,036.78) | 120.66%        | (27,726,740.70) | (201,296.08)        | 0.73%               |  |
| OTHER FINANCING SOURCES (USES)                           |              |                 |                 |                 |                |                 |                     |                     |  |
| Other Financing Sources                                  | 3700         |                 |                 |                 |                |                 |                     |                     |  |
| Transfers In                                             | 3600         | 20,233,052.00   | 20,233,052.00   | 346,031.00      | 1.71%          | 419,119.00      | (73,088.00)         |                     |  |
| Transfers Out                                            | 9700         | (550,279.00)    | (550,279.00)    | 0.00            | 0.00%          | 0.00            | 0.00                |                     |  |
| Total Other Financing Sources (Uses)                     |              | 19,682,773.00   | 19,682,773.00   | 346,031.00      | 1.76%          | 419,119.00      | (73,088.00)         |                     |  |
| Net Change in Fund Balances                              | 1            | (3,463,452.00)  | (3,463,452.00)  | (27,582,005.78) | 796.37%        | (27,307,621.70) | (274,384.08)        | 1.00%               |  |
| Fund Balances, Prior Year                                | 2800         | 50,883,264.00   | 50,883,264.00   | 50,883,259.32   | 100.00%        | 53,480,754.54   | (2,597,495.22)      | -4.86%              |  |
| Adjustment to Fund Balances                              | 2891         | 0.00            | 0.00            |                 |                |                 |                     |                     |  |
| Fund Balances, Current Year                              | 2700         | 47,419,812.00   | 47,419,812.00   | 23,301,253.54   | 49.14%         | 26,173,132.84   | (2,871,879.30)      | -10.97%             |  |