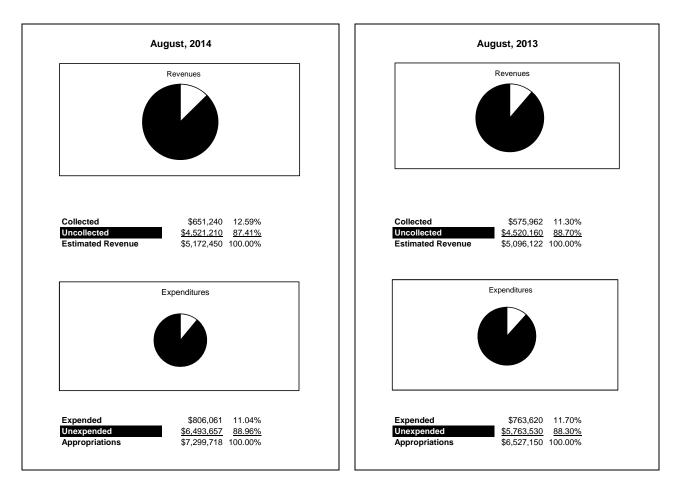

### Internal Service Fund

|                                                          | Internal Service Fund |                |                |               |                |               |                     |                     |  |  |
|----------------------------------------------------------|-----------------------|----------------|----------------|---------------|----------------|---------------|---------------------|---------------------|--|--|
| The School District of Sarasota County, FL               |                       |                |                |               |                |               |                     |                     |  |  |
| Revenue & Expenditures - Budget And Actual               | Account               | Budgeted       |                | Actual        | Percentage of  | Prior YTD     | Difference          | %                   |  |  |
| August 31, 2014                                          | Number                | Original       | Current        | Amounts       | Current Budget | Actual        | Increase/(Decrease) | Increase/(Decrease) |  |  |
| REVENUES                                                 |                       |                |                |               |                |               |                     |                     |  |  |
| Federal Direct                                           | 3100                  |                |                |               |                |               |                     |                     |  |  |
| Federal Through State                                    | 3200                  |                |                |               |                |               |                     |                     |  |  |
| State Sources                                            | 3300                  |                |                |               |                |               |                     |                     |  |  |
| Local Sources                                            | 3400                  | 5,172,450.00   | 5,172,450.00   | 651,240.00    | 12.59%         | 575,961.85    | 75,278.15           | 13.07%              |  |  |
| Total Revenues                                           |                       | 5,172,450.00   | 5,172,450.00   | 651,240.00    | 12.59%         | 575,961.85    | 75,278.15           | 13.07%              |  |  |
| EXPENDITURES                                             |                       |                |                |               |                |               |                     |                     |  |  |
| Current:                                                 |                       |                |                |               |                |               |                     |                     |  |  |
| Instruction                                              | 5000                  |                |                |               |                |               |                     |                     |  |  |
| Pupil Personnel Services                                 | 6100                  |                |                |               |                |               |                     |                     |  |  |
| Instructional Media Services                             | 6200                  |                |                |               |                |               |                     |                     |  |  |
| Instruction and Curriculum Development Services          | 6300                  |                |                |               |                |               |                     |                     |  |  |
| Instructional Staff Training Services                    | 6400                  |                |                |               |                |               |                     |                     |  |  |
| Instruction Related Technolgy                            | 6500                  |                |                |               |                |               |                     |                     |  |  |
| Board                                                    | 7100                  |                |                |               |                |               |                     |                     |  |  |
| General Administration                                   | 7200                  |                |                |               |                |               |                     |                     |  |  |
| School Administration                                    | 7300                  |                |                |               |                |               |                     |                     |  |  |
| Facilities Acquisition and Construction                  | 7410                  |                |                |               |                |               |                     |                     |  |  |
| Fiscal Services                                          | 7500                  |                |                |               |                |               |                     |                     |  |  |
| Food Services                                            | 7600                  |                |                |               |                |               |                     |                     |  |  |
| Central Services                                         | 7700                  | 7,299,718.00   | 7,299,718.00   | 806,061.32    | 11.04%         | 763,619.87    | 42,441.45           | 5.56%               |  |  |
| Pupil Transportation Services                            | 7800                  |                |                |               |                |               |                     |                     |  |  |
| Operation of Plant                                       | 7900                  |                |                |               |                |               |                     |                     |  |  |
| Maintenance of Plant                                     | 8100                  |                |                |               |                |               |                     |                     |  |  |
| Administrative Tech Services                             | 8200                  |                |                |               |                |               |                     |                     |  |  |
| Community Services                                       | 9100                  |                |                |               |                |               |                     |                     |  |  |
| Debt Service                                             | 9200                  |                |                |               |                |               |                     |                     |  |  |
| Total Expenditures                                       |                       | 7,299,718.00   | 7,299,718.00   | 806,061.32    | 11.04%         | 763,619.87    | 42,441.45           | 5.56%               |  |  |
| Excess (Deficiency) of Revenues Over (Under) Expenditure | S                     | (2,127,268.00) | (2,127,268.00) | (154,821.32)  | 7.28%          | (187,658.02)  | 32,836.70           | -17.50%             |  |  |
| OTHER FINANCING SOURCES (USES)                           |                       |                |                |               |                |               |                     |                     |  |  |
| Transfers In                                             | 3600                  | 550,279.00     | 550,279.00     | 0.00          | 0.00%          | 0.00          | 0.00                |                     |  |  |
| Transfers Out                                            | 9700                  |                |                |               |                |               |                     |                     |  |  |
| Total Other Financing Sources (Uses)                     |                       | 550,279.00     | 550,279.00     | 0.00          | 0.00%          | 0.00          | 0.00                |                     |  |  |
| Change in Net Position                                   | İ İ                   | (1,576,989.00) | (1,576,989.00) | (154,821.32)  | 9.82%          | (187,658.02)  | 32,836.70           | -17.50%             |  |  |
| Net Position, Prior Year                                 | 2800                  | 13,614,601.00  | 13,614,601.00  | 13,614,599.82 | 100.00%        | 12,736,681.03 | 877,918.79          | 6.89%               |  |  |
| Adjustment to Net Position                               | 2891                  |                |                |               |                |               |                     |                     |  |  |
| Net Position, Current Year                               | 2700                  | 12,037,612.00  | 12,037,612.00  | 13,459,778.50 | 111.81%        | 12,549,023.01 | 910,755.49          | 7.26%               |  |  |